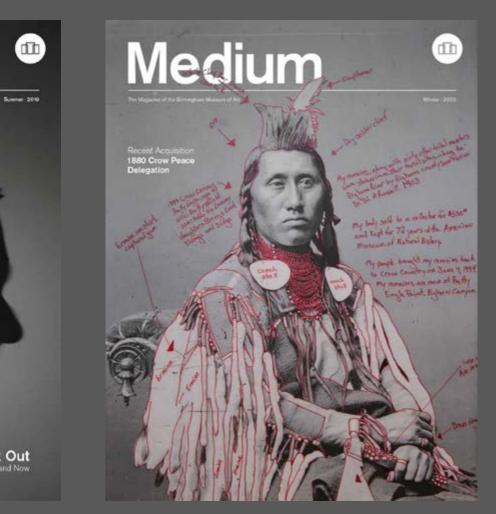

# Medium

Birmingham Museum of Art Magazine

Black Out

1880 Crow Peace Delegation

New York, can have been always in a transferred second se