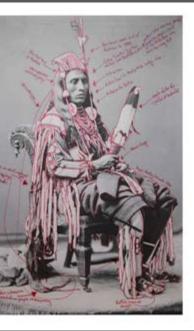

1880 Crow Peace Delegation

New York, can have been always in a transferred second se