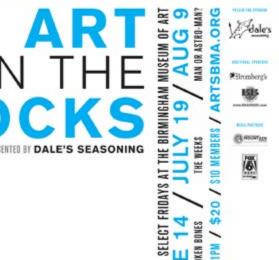

# Art on the Rocks

Birmingham Museum of Art Annual Variations

Friday · August 5 · 2022 Birmingham Museum of Art

7-11PM / \$25 / \$15 MEMBERS ARTSBMA.ORG

\*Beomberg's 🖤 🙆 🕕 dales

dub