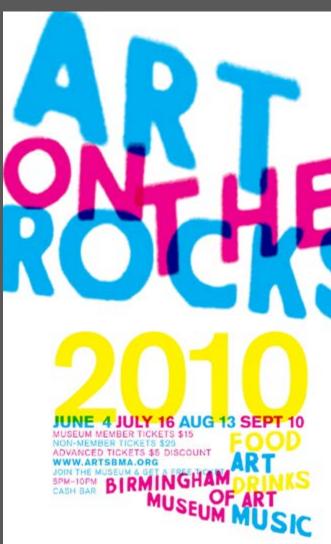

# Art on the Rocks

Birmingham Museum of Art Rebrand / Integrated Branding

Original

ART ONTHE ROCKS

Option B