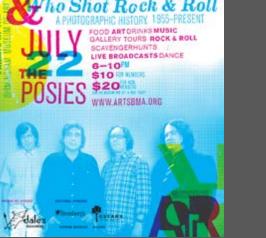

### Who Shot Rock & Roll

Birmingham Museum of Art Marketing Campaign

# HE SHOT THE SWEAT, THE GRIME, THE FRENZY

HÉ IS LAN DICKSON, ONE OF MORE THAN 100 PHOTOGRAPHIERS Who Shot Rock & Roll: A PHOTOGRAPHIC HISTORY, 1955-PRESENT JUNE 24-SEPTEMBER 18, 2011 AT THE BIRMINGHAM MUSEUM OF ART