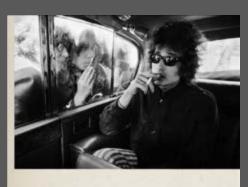

# MAMA SAID DON'T MISS WHO SHOT ROCK & ROLL

THROUGH SEPT. 18 EDBURMINGHAM WWW.ROCKBMA.COM Methods and the set of the set

Who Shot Rock & Roll: A METERANC DATE OF STREET STR

An include al fait of American Kann, 1920 an America in the reported in the limit in Kann. PETERS - PETERCHARK AN Additional accurate present panels and in the temperature in the limit of the temperature accurate present panels and in the temperature and the limit of the temperature accurate present panels and in the temperature and the distance accurate present panels and in the temperature and the distance accurate present panels and the temperature accurate panels and the temperature accurate panels and the temperature accurate panels and temperature accurate panels and the temperature accurate panels and temperature accurate panels and the temperature accurate panels and temperature accurate panels accurate panels and temperature accurate panels accurate panels accurate panels accurate panels accurate accurate panels accurate panels accurate panels accurate panels accurate accurate panels accurate panels accurate panels accurate panels accurate accurate panels accurate pa