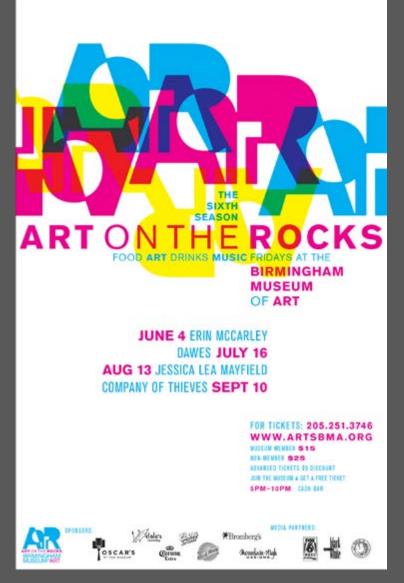

# Art on the Rocks

Birmingham Museum of Art Rebrand / Integrated Branding

Original

ART ONTHE ROCKS

Option B

### Option C

ART ON THE

ROCKS

AUT 11 / AEPESP TRANS IANS AUS 15 / MATERIAN T-STUP / APTENALISE CALC'S SEASONING

PAUL

15

dūb

# Art on the Rocks

Birmingham Museum of Art Annual Variations

Friday · August 5 · 2022 Birmingham Museum of Art

7-11PM / \$25 / \$15 MEMBERS ARTSBMA.ORG

\*Beomberg's 🖤 🙆 🕕 dales

dub