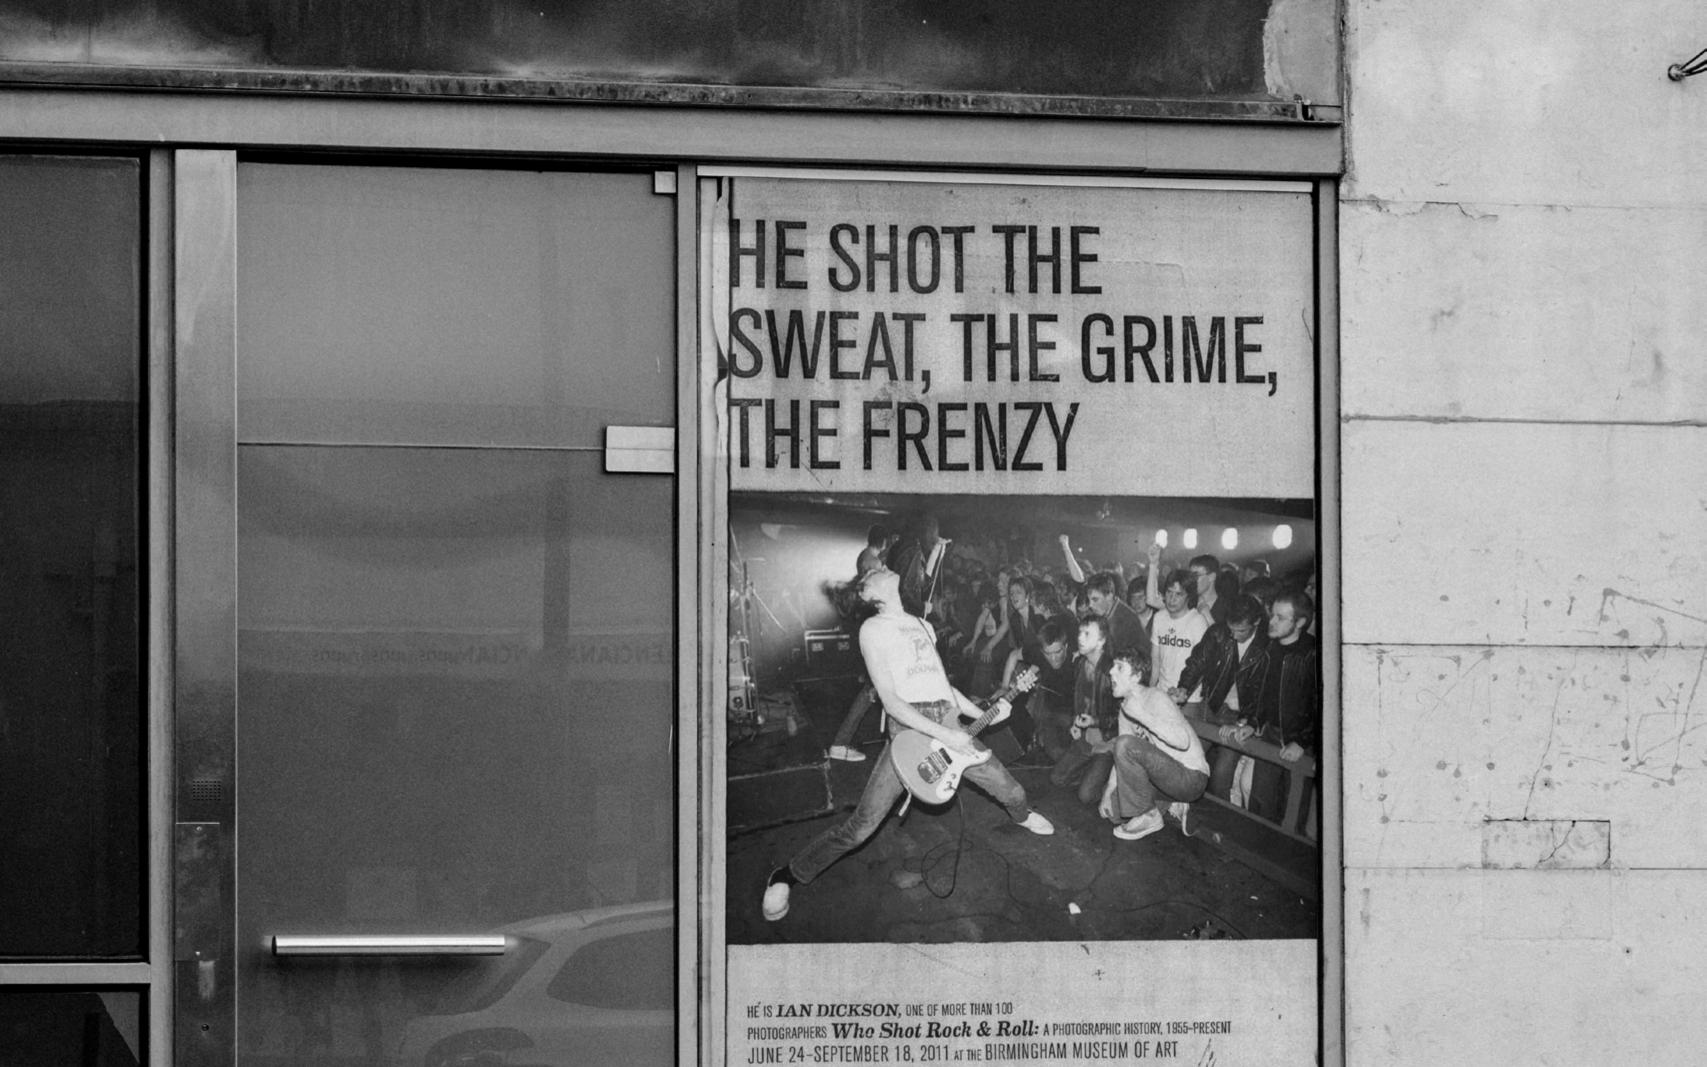

### Who Shot Rock & Roll

Birmingham Museum of Art Marketing Campaign

# HE SHOT THE SWEAT, THE GRIME, THE FRENZY

HÉ IS LAN DICKSON, ONE OF MORE THAN 100 PHOTOGRAPHIERS Who Shot Rock & Roll: A PHOTOGRAPHIC HISTORY, 1955-PRESENT JUNE 24-SEPTEMBER 18, 2011 AT THE BIRMINGHAM MUSEUM OF ART